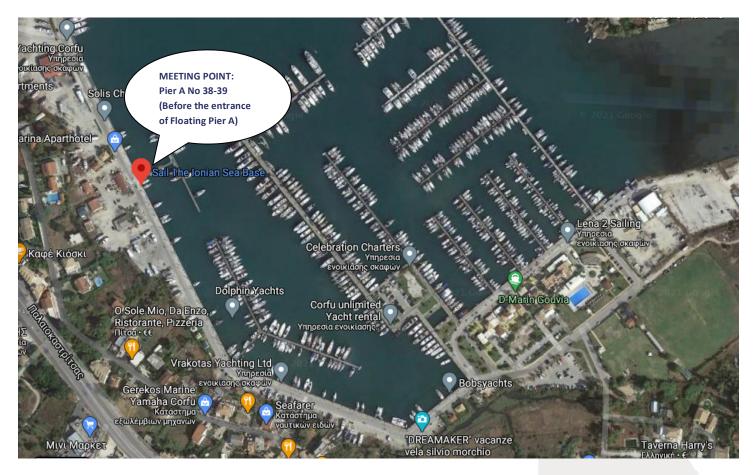

View this link <u>https://goo.gl/maps/Mk3TCamHFU35MTLv5</u> from Google Maps to guide you directly on our spot!

#### Transfer to base

For guests who wish to reach our base straight from the airport, the easiest way to do so is by Taxi. Normally, finding a taxi at the airport is easy but in case you are facing any difficulty, please feel free to call our personnel listed above to assist you. Ask the Taxi driver to take you to Gouvia Marina, and drop you off inside the marina at the meeting point where our staff will be expecting you (please refer to the above map for Sail The Ionian Sea base location). The airport is 7 km from Gouvia (Corfu) Marina where your yacht will be berthed, and you can estimate the cost of hiring the taxi (not pre-reserved) to be approx. €30, (max 4 persons - ideally 3, per taxi).

# ARRIVAL TO BASE

Sail The Ionian Sea staff will await to welcome you at the meeting point.